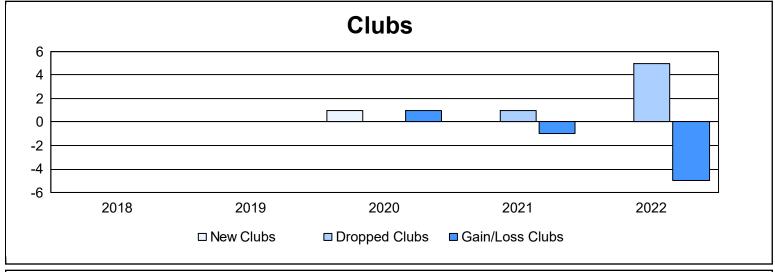

District 37 As of June 2022 Cumulative

| Year      | New<br>Clubs | Dropped<br>Clubs | Gain/<br>Loss<br>Clubs | New<br>Members | Charter<br>Members | Reinstate<br>Members | Transfer<br>Members | Total<br>Member<br>Added | Total<br>Members<br>Dropped | Gain/<br>Loss<br>Members |
|-----------|--------------|------------------|------------------------|----------------|--------------------|----------------------|---------------------|--------------------------|-----------------------------|--------------------------|
| 2017-2018 | 0            | 0                | 0                      | 128            | 0                  | 3                    | 8                   | 139                      | 179                         | -40                      |
| 2018-2019 | 0            | 0                | 0                      | 169            | 0                  | 12                   | 6                   | 187                      | 193                         | -6                       |
| 2019-2020 | 1            | 0                | 1                      | 110            | 20                 | 6                    | 7                   | 143                      | 177                         | -34                      |
| 2020-2021 | 0            | 1                | -1                     | 100            | 0                  | 6                    | 5                   | 111                      | 145                         | -34                      |
| 2021-2022 | 0            | 5                | -5                     | 130            | 1                  | 7                    | 8                   | 146                      | 196                         | -50                      |
| Average   | 0            | 1                | -1                     | 127            | 4                  | 7                    | 7                   | 145                      | 178                         | -33                      |