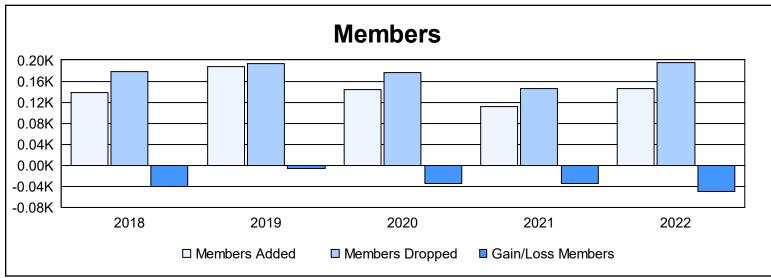

District 37 As of June 2022 Cumulative

| Year      | New<br>Clubs | Dropped<br>Clubs | Gain/<br>Loss<br>Clubs | New<br>Members | Charter<br>Members | Reinstate<br>Members | Transfer<br>Members | Total<br>Member<br>Added | Total<br>Members<br>Dropped | Gain/<br>Loss<br>Members |
|-----------|--------------|------------------|------------------------|----------------|--------------------|----------------------|---------------------|--------------------------|-----------------------------|--------------------------|
| 2017-2018 | 0            | 0                | 0                      | 128            | 0                  | 3                    | 8                   | 139                      | 179                         | -40                      |
| 2018-2019 | 0            | 0                | 0                      | 169            | 0                  | 12                   | 6                   | 187                      | 193                         | -6                       |
| 2019-2020 | 1            | 0                | 1                      | 110            | 20                 | 6                    | 7                   | 143                      | 177                         | -34                      |
| 2020-2021 | 0            | 1                | -1                     | 100            | 0                  | 6                    | 5                   | 111                      | 145                         | -34                      |
| 2021-2022 | 0            | 5                | -5                     | 130            | 1                  | 7                    | 8                   | 146                      | 196                         | -50                      |
| Average   | 0            | 1                | -1                     | 127            | 4                  | 7                    | 7                   | 145                      | 178                         | -33                      |